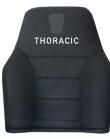

Vertical Cell

Help correct rounded shoulders and moderate "forward carriage", reducing stress and strain on the neck and shoulders

Thoracic Cell

Reactive Cell
Three reactive
chambers which
squeezes the air to
"map" the drivers
back supporting
areas where there is
little contact