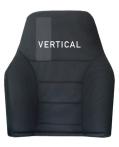

Vertical Cell

Help correct rounded shoulders and moderate "forward carriage", reducing stress and strain on the neck and shoulders

Thoracic Cell

Reactive Cell
Three reactive
chambers which
squeezes the air to
"map" the drivers
back supporting
areas where there is
little contact