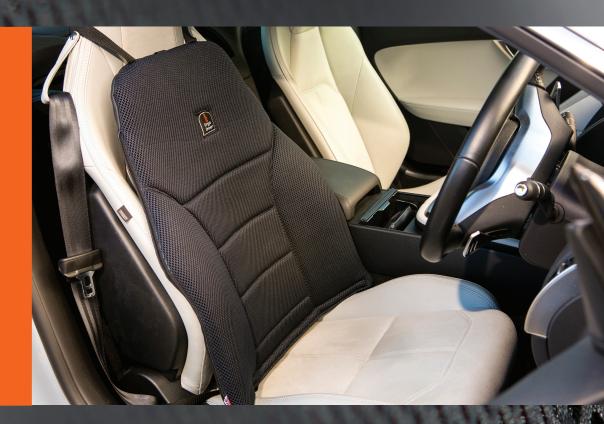

## The first back support that can be tailor-fitted for individual support

- Tailored Moveable air cells can be positioned exactly where support is needed
- Adjustable Each air cell has its own separate inflator bulb, allowing for total control and adjustability
- Inclusive Air cells can be combined to provide support for an innumerable range of postural issues
- Secure Protected 3 way harness system fits securely onto most cars, vans & commercial vehicle seats
- Quality Memory foam layer provides maximum comfort in a super slim profile

- Portable drivers can carry it with them for use across multiple vehicles
- Breathable High Performance, breathable Spacetec 3D fabric with freshFX technology for long lasting freshness
- Preventative Custom fit support prevents poor postures from being adopted during static driving
- Documented ErgoDriver<sup>™</sup>
   Assessor's Kits make specifying
   ErgoDriver<sup>™</sup> as a solution simple and keeps documentation efficient

### The 5 unique air cells and how they work

# Lumbar Cell Supports the natural lumbar curve, reduce disc pressure, and assist with maintaining stress free posture

Sacral Cell Supports to the extreme lower back and reduce sacroiliac pain

Supports one or both sides of the spine to reduce pressure and/or address discomfort arising from asymmetrical posture

Vertical Cell

Help correct rounded shoulders and moderate "forward carriage", reducing stress and strain on the neck and shoulders

Thoracic Cell

Reactive Cell
Three reactive
chambers which
squeezes the air to
"map" the drivers
back supporting
areas where there is
little contact