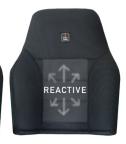

Vertical Cell

Help correct rounded shoulders and moderate "forward carriage", reducing stress and strain on the neck and shoulders

Thoracic Cell

Reactive Cell
Three reactive
chambers which
squeezes the air to
"map" the drivers
back supporting
areas where there is
little contact